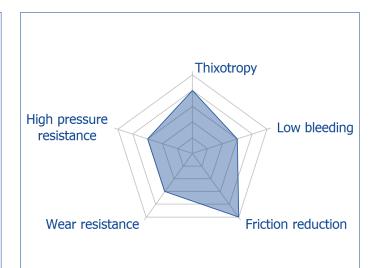

## Description

100% synthetic soft thixotropic grease presenting an excellent stability and a very good lubricity allowing effective wear reduction. Specially developed for the lubrication of the escapement, it allows the formation of an efficient lubrication film.

# Storage

We advise keeping Moebius products in their original packaging in a clean and dry place, protected from light, ideally at a temperature of 15 to 26 °C.

**Radar chart** 

After opening we recommend keeping the products for a maximum of 12 months.